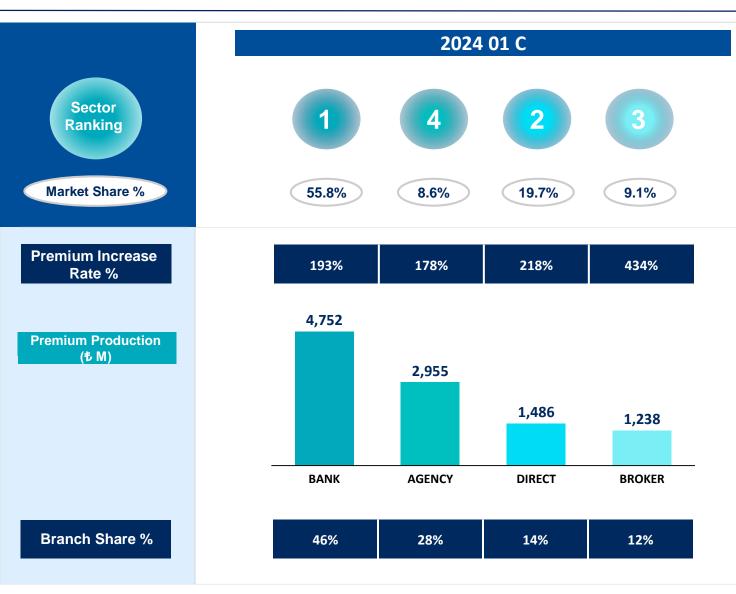

## **DISTRIBUTION CHANNEL GROSS PREMIUM PRODUCTION**

- Ranked the first in Bank Channel, the second in Direct Channel, the third in Broker Channel and the fourth in Agency Channel according to premium size by the end of January 2024.
- It has market shares of 55.8% in Bank Channel; 19.7% in Direct Channel, 9.1% in Broker Channel and 8.6% in Agency Channel.

- The premium production of the Bank Channel, which has a 46% share in the Company's total premium production, increased by 193% to ₺4,752 million.
- The premium production of the Agency Channel, which has a 28% share in the Company's total premium production, increased by 178% to ₺2,955 million.
- The premium production of the Direct and Broker Channels, increased respectively by 218% and 434% to ₺1,486 million and ₺1,238 million.