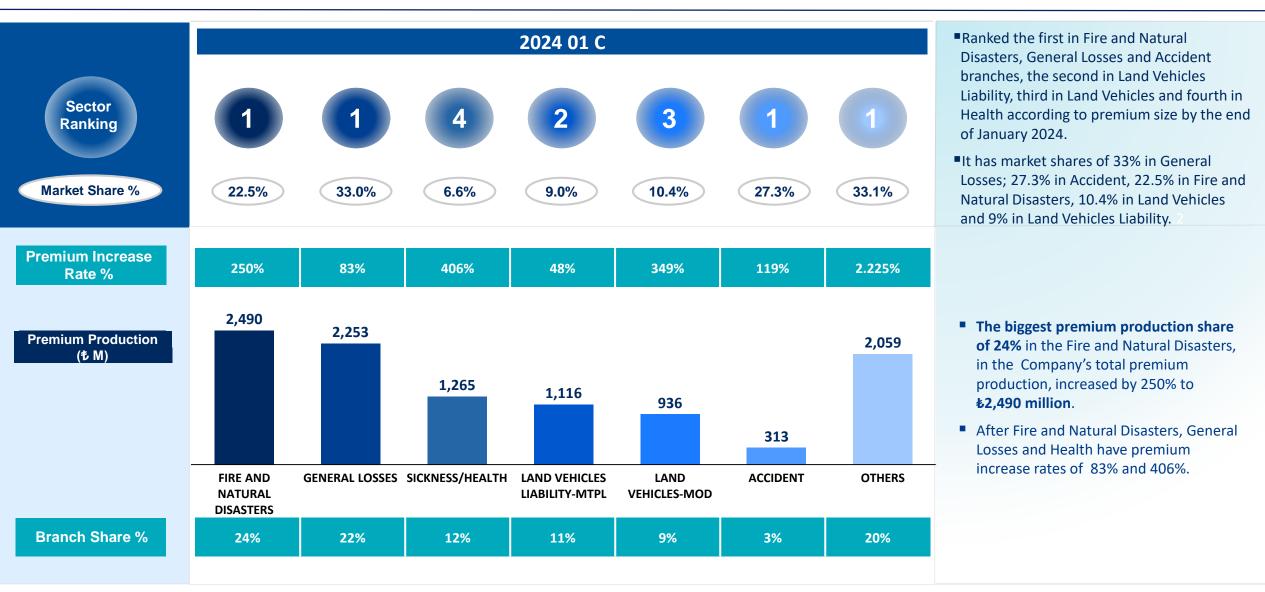

## Türkiye Sigorta Summary of January 2024 Premium Production

## **NON-LIFE TOTAL GROSS PREMIUM PRODUCTION**





• C: Cumulated M: Monthly

## **NON-LIFE MAIN BRANCH GROSS PREMIUM PRODUCTION**





<sup>•</sup> C: Cumulated

## **DISTRIBUTION CHANNEL GROSS PREMIUM PRODUCTION**





- Ranked the first in Bank Channel, the second in Direct Channel, the third in Broker Channel and the fourth in Agency Channel according to premium size by the end of January 2024.
- It has market shares of 55.8% in Bank Channel; 19.7% in Direct Channel, 9.1% in Broker Channel and 8.6% in Agency Channel.

- The premium production of the Bank Channel, which has a 46% share in the Company's total premium production, increased by 193% to ₺4,752 million.
- The premium production of the Agency Channel, which has a 28% share in the Company's total premium production, increased by 178% to ₺2,955 million.
- The premium production of the Direct and Broker Channels, increased respectively by 218% and 434% to ₺1,48