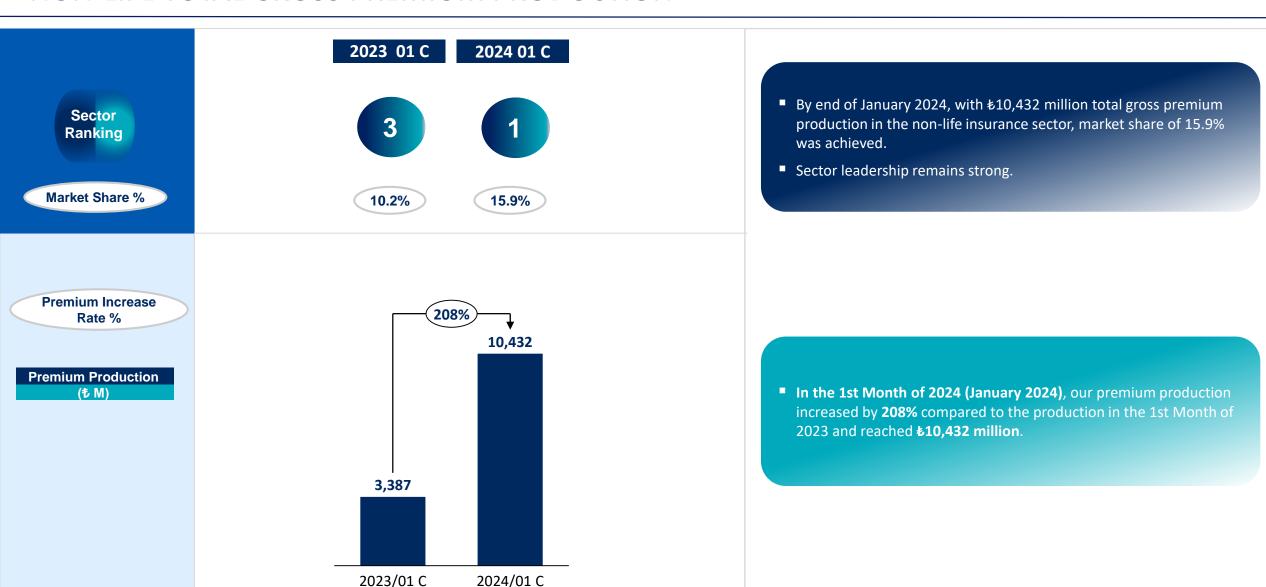

## Türkiye Sigorta Summary of January 2024 Premium Production

## **NON-LIFE TOTAL GROSS PREMIUM PRODUCTION**





• C: Cumulated M: Monthly

## **NON-LIFE MAIN BRANCH GROSS PREMIUM PRODUCTION**





<sup>•</sup> C: Cumulated

## **DISTRIBUTION CHANNEL GROSS PREMIUM PRODUCTION**





- Ranked the first in Bank Channel, the second in Direct Channel, the third in Broker Channel and the fourth in Agency Channel according to premium size by the end of January 2024.
- It has market shares of 55.8% in Bank Channel; 19.7% in Direct Channel, 9.1% in Broker Channel and 8.6% in Agency Channel.

- The premium production of the Bank Channel, which has a 46% share in the Company's total premium production, increased by 193% to ₺4,752 million.
- The premium production of the Agency Channel, which has a 28% share in the Company's total premium production, increased by 178% to ₺2,955 million.
- The premium productio